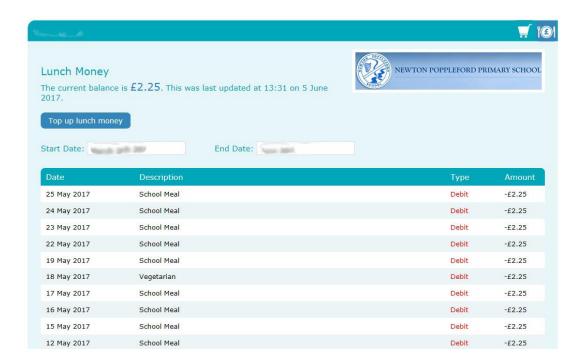

- On the 'Existing User' tab enter your email address and PIN number and 'Log In'
- You should then see a screen similar to this one:

This screen should display which payment types are available for you to pay into. So, you could, for example, click into the lunch money tab and pay an amount for school meals.
 The lunch money tab will also show you a record of what lunches a child has eaten. You may see a default amount (e.g. £4.50 for dinner money), but you can increase this figure with whichever amount you wish to pay.