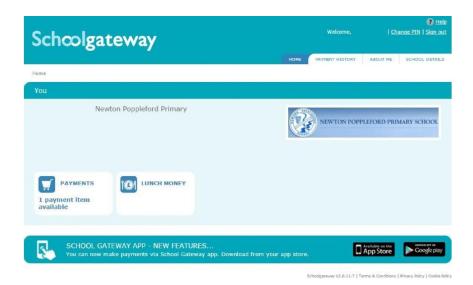

- On the 'Existing User' tab enter your email address and PIN number and 'Log In'
- You should then see a screen similar to this one:

This screen should display which payment types are available for you to pay into. So, you could, for example, click into the lunch money tab and pay an amount for school meals.
 The lunch money tab will also show you a record of what lunches a child has eaten. You may see a default amount (e.g. £4.50 for dinner money), but you can increase this figure with whichever amount you wish to pay.

- On your screen you may also see a twilight/breakfast club icon or a school trip icon.
- After entering your relevant payments please remember to click on the 'pay now' button!
- Please be aware that it may take 5 7 days for the payment to be deducted from your account; you may wish to make allowances for this. The School Gateway will give you a date after you have clicked on 'pay'.