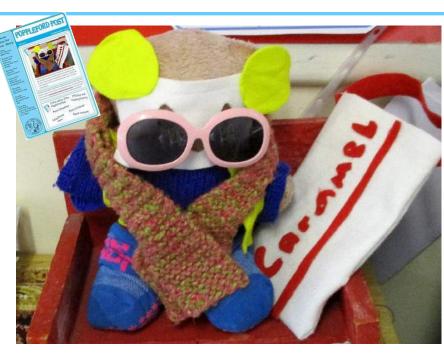

# POPPLEFORD POST

2016/3

**FEBRUARY 2016** 

In the midst of all the hard work that goes on continuously in any school, it is good to see that some of our number are able to relax. This youngster is prepared for anything—a scarf for the cold, sunglasses for the warmth and food for—well— anytime and anywhere.