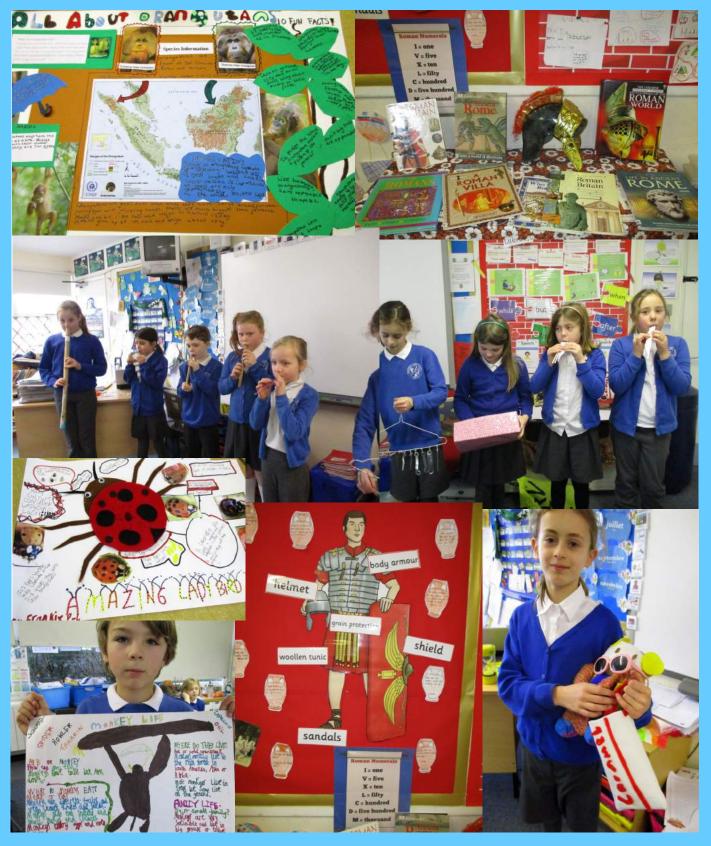

## RECENT MOMENTS

In Class 4, we are really enjoying our topic about the Romans. We've been busy finding out about the Roman Army. We've been making and playing our own musical instruments. Well done everyone for some super homework projects about animals.