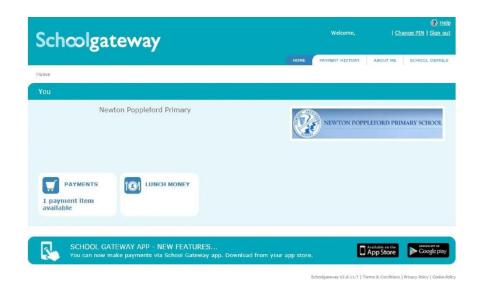

- On the 'Existing User' tab enter your email address and PIN number and 'Log In'
- You should then see a screen similar to this one:

• This screen should display which payment types are available for you to pay into. So, you could, for example, click into the lunch money tab and pay an amount for school meals. The lunch money tab will also show you a record of what lunches a child has eaten. You may see a default amount (e.g. £4.60 for dinner money), but you can increase this figure with whichever amount you wish to pay.