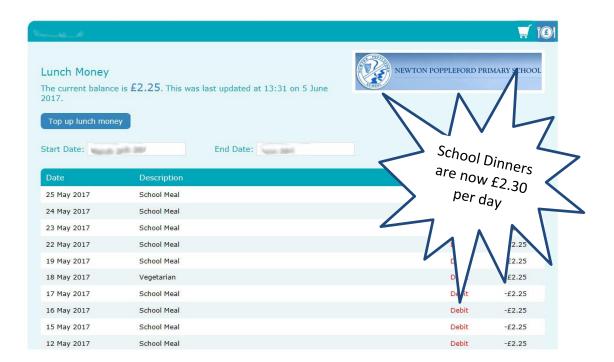

- On the 'Existing User' tab enter your email address and PIN number and 'Log In'
- You should then see a screen similar to this one:

• This screen should display which payment types are available for you to pay into. So, you could, for example, click into the lunch money tab and pay an amount for school meals. The lunch money tab will also show you a record of what lunches a child has eaten. You may see a default amount (e.g. £4.60 for dinner money), but you can increase this figure with whichever amount you wish to pay.

- On your screen you may also see a twilight/breakfast club icon or a school trip icon.
- After entering your relevant payments please remember to click on the 'pay now' button!
- Please be aware that it may take 5 7 days for the payment to be deducted from your account; you may wish to make allowances for this. The School Gateway will give you a date after you have clicked on 'pay'.