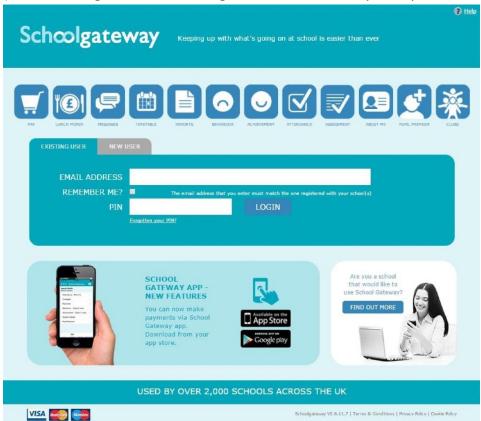

## **New Starters please note:**

this facility will only be available to set up once your child has started school.

Register / set up your account on the School Gateway: \*

https://login.schoolgateway.com

- Click on the 'New User' tab
- Enter your **email address** and **mobile phone number** they must be the same as you gave to us and click on **send PIN**.
- You should now receive a text message on your phone containing your PIN number. (You can change this to something more memorable to you as you enter the site.)

- On the 'Existing User' tab enter your email address and PIN number and 'Log In'
- You should then see a screen similar to this one:

• This screen should display which payment types are available for you to pay into. So, you could, for example, click into the lunch money tab and pay an amount for school meals. The lunch money tab will also show you a record of what lunches a child has eaten. You may see a default amount (e.g. £4.60 for dinner money), but you can increase this figure with whichever amount you wish to pay.