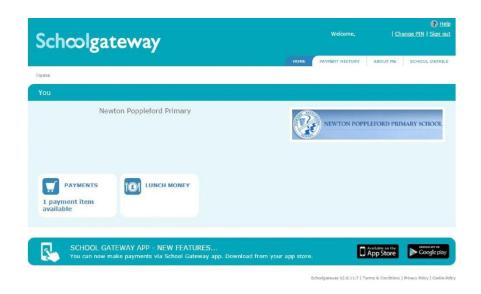

- On the 'Existing User' tab enter your email address and PIN number and 'Log In'
- You should then see a screen similar to this one:

• This screen should display which payment types are available for you to pay into. So, you could, for example, click into the lunch money tab and pay an amount for school meals. The lunch money tab will also show you a record of what lunches a child has eaten. You may see a default amount (e.g. £4.50 for dinner money), but you can increase this figure with whichever amount you wish to pay.

- On your screen you may also see a twilight/breakfast club icon or a school trip icon.
- After entering your relevant payments please remember to click on the 'pay now' button!
- Please be aware that it may take 5 7 days for the payment to be deducted from your account; you may wish to make allowances for this. The School Gateway will give you a date after you have clicked on 'pay'.