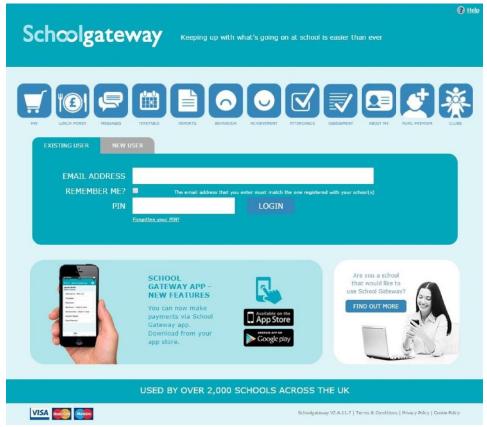

## New Starters please note:

this facility will only be available to set up once your child has started school.

Register / set up your account on the School Gateway: \*

https://login.schoolgateway.com

- Click on the 'New User' tab
- Enter your **email address** and **mobile phone number** they must be the same as you gave to us and click on **send PIN**.
- You should now receive a text message on your phone containing your PIN number. (You can change this to something more memorable to you as you enter the site.)

- On the 'Existing User' tab enter your email address and PIN number and 'Log In'
- You should then see a screen similar to this one:

• This screen should display which payment types are available for you to pay into. So, you could, for example, click into the lunch money tab and pay an amount for school meals. The lunch money tab will also show you a record of what lunches a child has eaten. You may see a default amount (e.g. £4.50 for dinner money), but you can increase this figure with whichever amount you wish to pay.