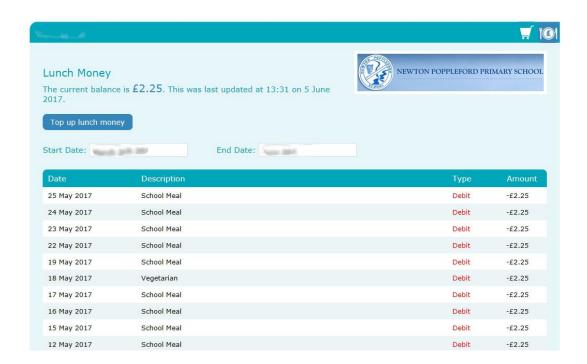

- On the 'Existing User' tab enter your email address and PIN number and 'Log In'
- You should then see a screen similar to this one:

• This screen should display which payment types are available for you to pay into. So, you could, for example, click into the lunch money tab and pay an amount for school meals. The lunch money tab will also show you a record of what lunches a child has eaten. You may see a default amount (e.g. £4.50 for dinner money), but you can increase this figure with whichever amount you wish to pay.